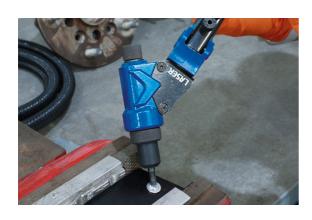

## 3-in-1 Riveter, RivNut & Reaming Tool

This robust multifunction tool combines a rivet gun, capable of installing both pop rivets and rivnuts/nut rivets, with a reamer/nibbler tool suitable for use on stainless steel, galvanised steel and aluminium. It comes supplied with 2 different reaming mandrels, suitable for cutting curved and square edges. RivNut mandrel sizes include M3, M4, M5 and M6, together with colour coded rivet heads suitable for fitting 2.4, 3.2, 4.0 and 4.8mm rivets. It also features soft grip handles allowing for easy one handed operation along with a 360° swivel head for ease of access.

## **Additional Information**

- 3-in-1 rivet, rivet nut and reaming tool, allowing one handed operation, with 360° swivel action head.
- 4x rivet heads, suitable for: 2.4, 3.2, 4.0 and 4.8mm rivets which are stored in the handle for easy access and selection of correct size.
- 4x mandrels, suitable for: M3, M4, M5 and M6 RivNuts.
- · Reaming/nibbler function for both curved or square edges, suitable for: 1mm stainless steel, 2mm aluminium and 2mm galvanized steel.
- RivNuts and rivets available separately, please See Laser Part Nos. 0980 0983 (RivNuts) and 1799 1802 (rivets). Connect
  Consumables offers mixed sets of assorted rivets, see Part Nos. 31843 (assorted rivets, 475pc) and 31844 (assorted black rivets,