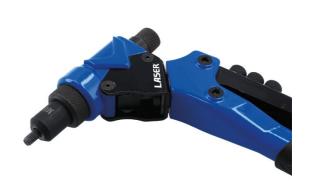

## 3-in-1 Riveter, RivNut & Reaming Tool

This robust multifunction tool combines a rivet gun, capable of installing both pop rivets and rivnuts/nut rivets, with a reamer/nibbler tool suitable for use on stainless steel, galvanised steel and aluminium. It comes supplied with 2 different reaming mandrels, suitable for cutting curved and square edges. RivNut mandrel sizes include M3, M4, M5 and M6, together with colour coded rivet heads suitable for fitting 2.4, 3.2, 4.0 and 4.8mm rivets. It also features soft grip handles allowing for easy one handed operation along with a 360° swivel head for ease of access.

## **Additional Information**

- 3-in-1 rivet, rivet nut and reaming tool, allowing one handed operation, with 360° swivel action head.
- 4x rivet heads, suitable for: 2.4, 3.2, 4.0 and 4.8mm rivets which are stored in the handle for easy access and selection of correct size.
- 4x mandrels, suitable for: M3, M4, M5 and M6 RivNuts.
- · Reaming/nibbler function for both curved or square edges, suitable for: 1mm stainless steel, 2mm aluminium and 2mm galvanized steel.
- RivNuts and rivets available separately, please See Laser Part Nos. 0980 0983 (RivNuts) and 1799 1802 (rivets). Connect
  Consumables offers mixed sets of assorted rivets, see Part Nos. 31843 (assorted rivets, 475pc) and 31844 (assorted black rivets,