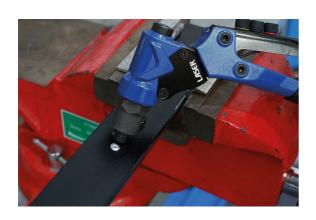

## 3-in-1 Riveter, RivNut & Reaming Tool

This robust multifunction tool combines a rivet gun, capable of installing both pop rivets and rivnuts/nut rivets, with a reamer/nibbler tool suitable for use on stainless steel, galvanised steel and aluminium. It comes supplied with 2 different reaming mandrels, suitable for cutting curved and square edges. RivNut mandrel sizes include M3, M4, M5 and M6, together with colour coded rivet heads suitable for fitting 2.4, 3.2, 4.0 and 4.8mm rivets. It also features soft grip handles allowing for easy one handed operation along with a 360° swivel head for ease of access.