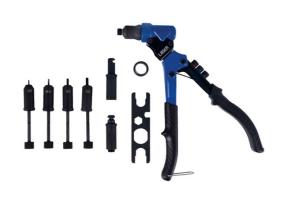

## 3-in-1 Riveter, RivNut & Reaming Tool

This robust multifunction tool combines a rivet gun, capable of installing both pop rivets and rivnuts/nut rivets, with a reamer/nibbler tool suitable for use on stainless steel, galvanised steel and aluminium. It comes supplied with 2 different reaming mandrels, suitable for cutting curved and square edges. RivNut mandrel sizes include M3, M4, M5 and M6, together with colour coded rivet heads suitable for fitting 2.4, 3.2, 4.0 and 4.8mm rivets. It also features soft grip handles allowing for easy one handed operation along with a 360° swivel head for ease of access.

## **Additional Information**

- 3-in-1 rivet, rivet nut and reaming tool, allowing one handed operation, with 360° swivel action head.
- 4x rivet heads, suitable for: 2.4, 3.2, 4.0 and 4.8mm rivets which are stored in the handle for easy access and selection of correct size.
- 4x mandrels, suitable for: M3, M4, M5 and M6 RivNuts.
- · Reaming/nibbler function for both curved or square edges, suitable for: 1mm stainless steel, 2mm aluminium and 2mm galvanized steel.
- RivNuts and rivets available separately, please See Laser Part Nos. 0980 0983 (RivNuts) and 1799 1802 (rivets). Connect
  Consumables offers mixed sets of assorted rivets, see Part Nos. 31843 (assorted rivets, 475pc) and 31844 (assorted black rivets,