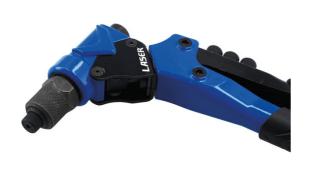

## 3-in-1 Riveter, RivNut & Reaming Tool

This robust multifunction tool combines a rivet gun, capable of installing both pop rivets and rivnuts/nut rivets, with a reamer/nibbler tool suitable for use on stainless steel, galvanised steel and aluminium. It comes supplied with 2 different reaming mandrels, suitable for cutting curved and square edges. RivNut mandrel sizes include M3, M4, M5 and M6, together with colour coded rivet heads suitable for fitting 2.4, 3.2, 4.0 and 4.8mm rivets. It also features soft grip handles allowing for easy one handed operation along with a 360° swivel head for ease of access.

## **Additional Information**

- 3-in-1 rivet, rivet nut and reaming tool, allowing one handed operation, with 360° swivel action head.
- 4x rivet heads, suitable for: 2.4, 3.2, 4.0 and 4.8mm rivets which are stored in the handle for easy access and selection of correct size.
- 4x mandrels, suitable for: M3, M4, M5 and M6 RivNuts.
- · Reaming/nibbler function for both curved or square edges, suitable for: 1mm stainless steel, 2mm aluminium and 2mm galvanized steel.
- RivNuts and rivets available separately, please See Laser Part Nos. 0980 0983 (RivNuts) and 1799 1802 (rivets). Connect
  Consumables offers mixed sets of assorted rivets, see Part Nos. 31843 (assorted rivets, 475pc) and 31844 (assorted black rivets,