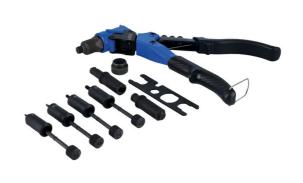

## 3-in-1 Riveter, RivNut & Reaming Tool

This robust multifunction tool combines a rivet gun, capable of installing both pop rivets and rivnuts/nut rivets, with a reamer/nibbler tool suitable for use on stainless steel, galvanised steel and aluminium. It comes supplied with 2 different reaming mandrels, suitable for cutting curved and square edges. RivNut mandrel sizes include M3, M4, M5 and M6, together with colour coded rivet heads suitable for fitting 2.4, 3.2, 4.0 and 4.8mm rivets. It also features soft grip handles allowing for easy one handed operation along with a 360° swivel head for ease of access.

## **Additional Information**

- 3-in-1 rivet, rivet nut and reaming tool, allowing one handed operation, with 360° swivel action head.
- 4x rivet heads, suitable for: 2.4, 3.2, 4.0 and 4.8mm rivets which are stored in the handle for easy access and selection of correct size.
- 4x mandrels, suitable for: M3, M4, M5 and M6 RivNuts.
- · Reaming/nibbler function for both curved or square edges, suitable for: 1mm stainless steel, 2mm aluminium and 2mm galvanized steel.
- RivNuts and rivets available separately, please See Laser Part Nos. 0980 0983 (RivNuts) and 1799 1802 (rivets). Connect
  Consumables offers mixed sets of assorted rivets, see Part Nos. 31843 (assorted rivets, 475pc) and 31844 (assorted black rivets,