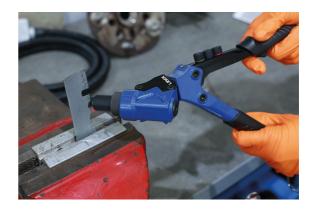

## 3-in-1 Riveter, RivNut & Reaming Tool

This robust multifunction tool combines a rivet gun, capable of installing both pop rivets and rivnuts/nut rivets, with a reamer/nibbler tool suitable for use on stainless steel, galvanised steel and aluminium. It comes supplied with 2 different reaming mandrels, suitable for cutting curved and square edges. RivNut mandrel sizes include M3, M4, M5 and M6, together with colour coded rivet heads suitable for fitting 2.4, 3.2, 4.0 and 4.8mm rivets. It also features soft grip handles allowing for easy one handed operation along with a 360° swivel head for ease of access.

## **Additional Information**

- 3-in-1 rivet, rivet nut and reaming tool, allowing one handed operation, with 360° swivel action head.
- 4x rivet heads, suitable for: 2.4, 3.2, 4.0 and 4.8mm rivets which are stored in the handle for easy access and selection of correct size.
- 4x mandrels, suitable for: M3, M4, M5 and M6 RivNuts.
- · Reaming/nibbler function for both curved or square edges, suitable for: 1mm stainless steel, 2mm aluminium and 2mm galvanized steel.
- RivNuts and rivets available separately, please See Laser Part Nos. 0980 0983 (RivNuts) and 1799 1802 (rivets). Connect
  Consumables offers mixed sets of assorted rivets, see Part Nos. 31843 (assorted rivets, 475pc) and 31844 (assorted black rivets,